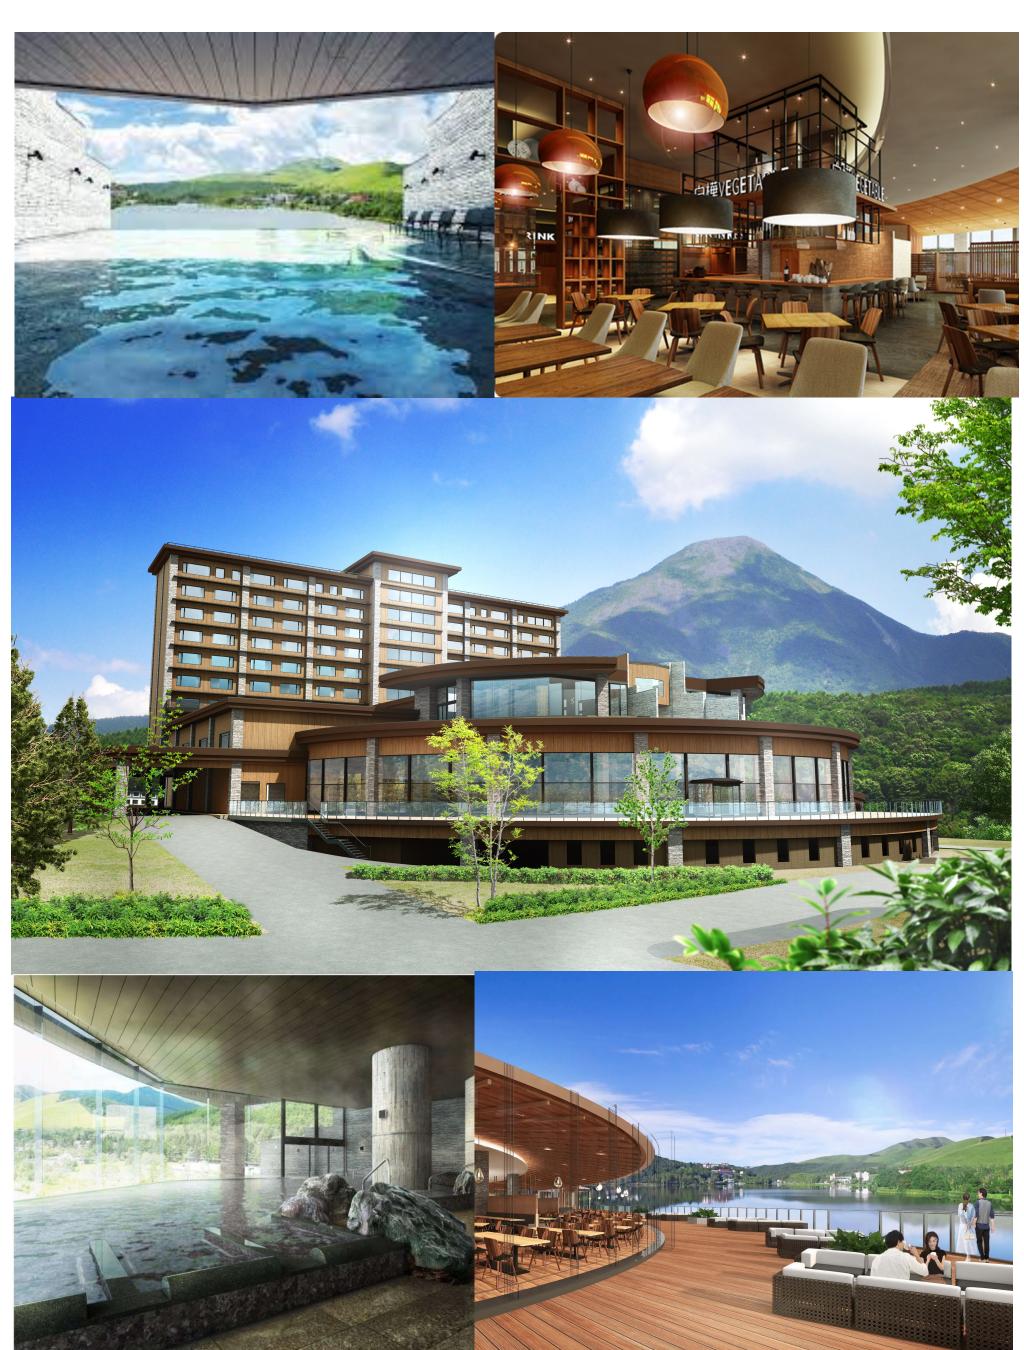

6 night package from JPY 110,000

Ikenotaira Hotel
Includes: 6 Nights accommodation
Daily Breakfast and Dinner
3 Days 8Peaks Resort Lift ticket

Direct bus service from Haneda Airport to 8Peaks Resort

Additional 10,000 yen per person 10.17th Dec,21.28th Jan, 4th Feb